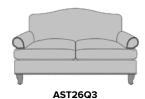

# asti

Love Seat

Classic tastes deserve the classic style of the Asti Lounge collection. Characterized by the smooth high camel back and low rolled arms, the Asti love seat and sofa create the picture of the perfect seat. The seat cushions are removable to keep the Asti in pristine condition. Add optional decorative nail head trim to the base and the arms and you'll take the style level of the Asti to new heights.

Model: AST26Q1 61W 31D 37H 48SW 20SD 19SH 23.5AH

Choose from 2 seat styles - love seat and sofa.