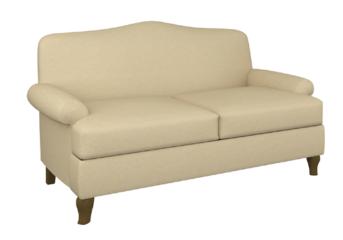

# asti

Love Seat

Classic tastes deserve the classic style of the Asti Lounge collection. Characterized by the smooth high camel back and low rolled arms, the Asti love seat and sofa create the picture of the perfect seat. The seat cushions are removable to keep the Asti in pristine condition. Add optional decorative nail head trim to the base and the arms and you'll take the style level of the Asti to new heights.

Model: AST26Q1 61W 31D 37H 48SW 20SD 19SH 23.5AH