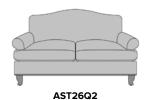

he Asti to new heights.



Model: AST26Q1 61W 31D 37H 48SW 20SD 19SH 23.5AH

# Features



## **Durable Finish**

Kwalu's solid surface (1/8" thick) proprietary finish doesn't have any of the drawbacks of wood. The frames are moisture impervious, graffiti-resistant, easy to clean and maintenance-free.



**Optional Nail Head** 

Optional nail head trim available on arms and around base only.



Removable Seat Deck Removable seat deck

prevents buildup of debris and provides for easy maintenance.



**Number of Seats** 

Choose from 2 seat styles - love seat and sofa.



### 10 Year Warranty

We offer a 10 Year Performance Warranty on both construction and finish, so the product is guaranteed to stay looking like new for 10 years.

# Statement of Line



AST36Q1 84W 31D 37H

23.5AH 23.5AH



61W 31D 37H 23.5AH



AST36Q2 84W 31D 37H



61W 31D 37H 23.5AH



AST36Q3

84W 31D 37H 23.5AH