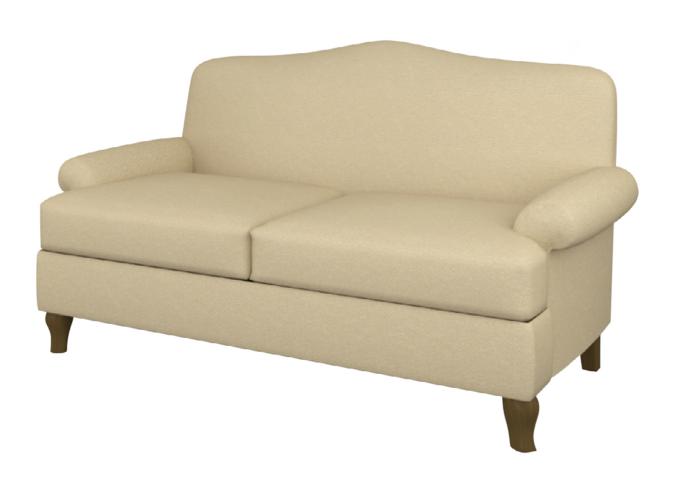

# asti

Love Seat

Classic tastes deserve the classic style of the Asti Lounge collection. Characterized by the smooth high camel back and low rolled arms, the Asti love seat and sofa create the picture of the perfect seat. The seat cushions are removable to keep the Asti in pristine condition. Add optional decorative nail head trim to the base and the arms and you'll take the style level of the Asti to new heights.

Model: AST26Q1 61W 31D 37H 48SW 20SD 19SH 23.5AH