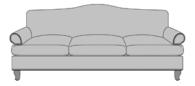

# asti

Love Seat

Classic tastes deserve the classic style of the Asti Lounge collection. Characterized by the smooth high camel back and low rolled arms, the Asti love seat and sofa create the picture of the perfect seat. The seat cushions are removable to keep the Asti in pristine condition. Add optional decorative nail head trim to the base and the arms and you'll take the style level of the Asti to new heights.

# Statement of Line

AST36Q1 84W 31D 37H

23.5AH 23.5AH

61W 31D 37H 23.5AH

AST36Q2 84W 31D 37H

61W 31D 37H 23.5AH

AST36Q3

84W 31D 37H 23.5AH