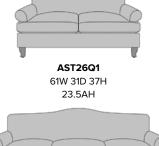

s and you'll take the style level of the Asti to new heights.



Model: AST26Q1 61W 31D 37H 48SW 20SD 19SH 23.5AH

# Features



## **Durable Finish**

Kwalu's solid surface (1/8" thick) proprietary finish doesn't have any of the drawbacks of wood. The frames are moisture impervious, graffiti-resistant, easy to clean and maintenance-free.



**Optional Nail Head** 

Optional nail head trim available on arms and around base only.



Removable Seat Deck Removable seat deck

prevents buildup of debris and provides for easy maintenance.



**Number of Seats** 

Choose from 2 seat styles - love seat and sofa.



### 10 Year Warranty

We offer a 10 Year Performance Warranty on both construction and finish, so the product is guaranteed to stay looking like new for 10 years.

# Statement of Line



AST36Q1 84W 31D 37H

23.5AH 23.5AH



61W 31D 37H 23.5AH



AST36Q2 84W 31D 37H



61W 31D 37H 23.5AH



AST36Q3

84W 31D 37H 23.5AH