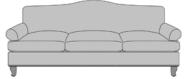

# asti

Love Seat

Classic tastes deserve the classic style of the Asti Lounge collection. Characterized by the smooth high camel back and low rolled arms, the Asti love seat and sofa create the picture of the perfect seat. The seat cushions are removable to keep the Asti in pristine condition. Add optional decorative nail head trim to the base and the arms and you'll take the style level of the Asti to new heights.

# Statement of Line

AST36Q1 84W 31D 37H

23.5AH 23.5AH

61W 31D 37H 23.5AH

AST36Q2 84W 31D 37H

61W 31D 37H 23.5AH

AST36Q3

84W 31D 37H 23.5AH